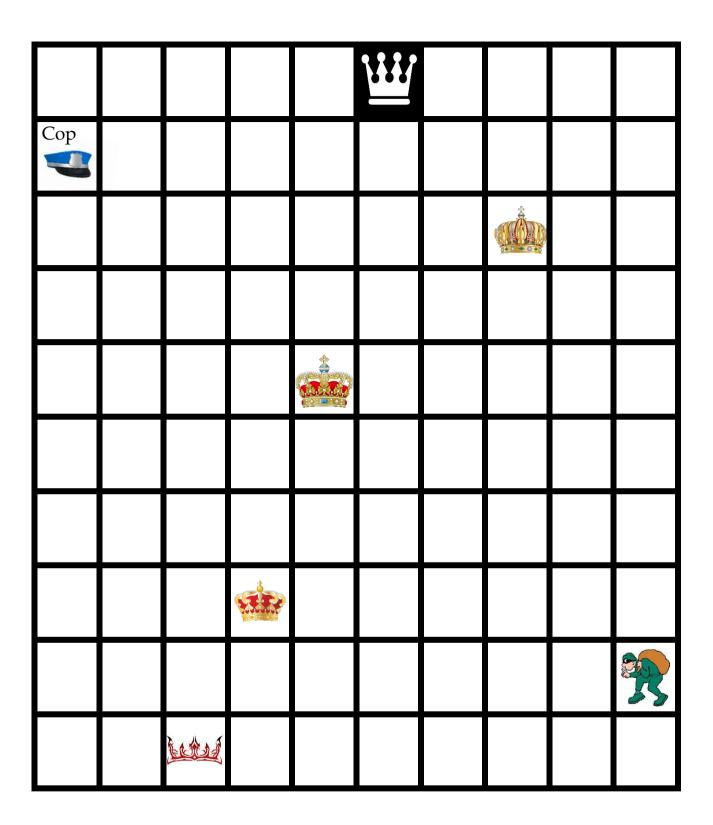

#### Rules

The aim is to capture three crowns.

Pick if you want to be a cop or robber and go to their starting point.

Each player / pair takes turns to roll the dice.

Once rolled you can either move north/south or east/west?

To move north/south you draw a fix card and turn the word on it into a new word with a prefix.

To move east/west you draw a fix card and turn the word on it into a new word with a suffix.

If you get it correct, you can move your counter. If you get it wrong you stay where you are.